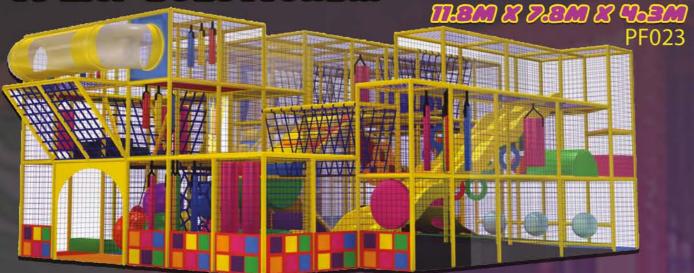

...FOR MULTI LEVEL PLAY STRUCTURES!

design team will use the latest 3d modelling technology to give you a detailed full colour impression of how your play area will look. Contact us for further details...

**Elevation view** 

TAM IS THEM IS THEM B LEVEL STRUCTURE O TUMBER & TUR ARRA

PF026

WELGOOME DEEK

...FOR MULTI LEVEL PLAY STRUCTURES!