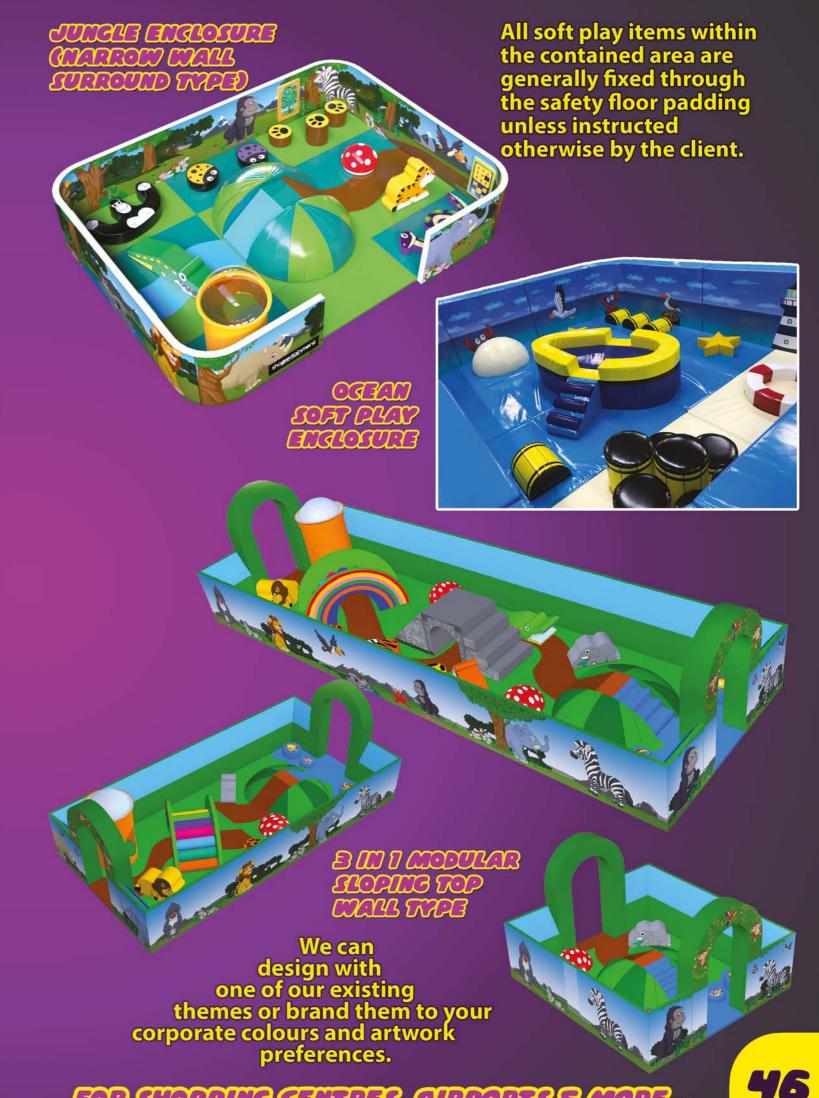

#### SOFTHAY SOLUTIONS...

Softplay Solutions Ltd. design, manufacture & install safe soft play enclosures for very high footfall public areas. These clients include shopping centres, airports & tourist attractions just to name a few.

Using the very best UK sourced materials on the market, these play spaces are manufactured to a very high standard. Being robust, easy to wipe clean & designed with the children's safety in mind.

- 1. High density foam soft wall surround type.
- 2. Sloping top soft wall surround & safety wall padding option like we did for Hanley Market, Stoke-on-Trent.
- 3. Narrow wall surround for maximizing space in busy shopping centre pedestrian walkways.

Visit www.softplaysolutions.com/shopping-centres for further information and designs.

FOR SHOPPING GENTRES, AIRPORTS & MORE...