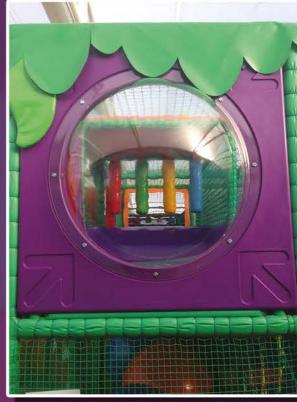

# SOFTHAY SOUTHOUS... STD SP401

MINI SP406 @ 3033

Design your own dual level Tunnel & Hut soft play area. Our modular tunnels & huts soft play spaces come in 2 sizes; Mini 800 Series (for under 4's) & Standard 1000 series (for under 11's).

**Choose how many tunnels &** huts you require to fit your space. Add steps, a slide & log climb or maybe some windy stairs. Complete the area with safety wall and floor padding. You can then add mirrors, wall games & general soft play shapes from our huge range of soft play products.

COULDY STEPS

MINI 800 SERIES

TUNE STD SP281 MINI SP402

STD SP286 MINI SP408

Can be manufactured in plain bright colours, to one of our themes or even your very own theme.

These soft play environments are robust, easy to wipe clean & manufactured with the children's safety in mind.