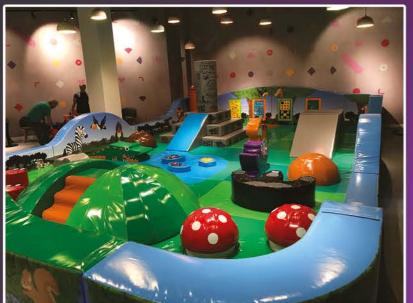

#### SOFTHAY SOLUTIONS...

Softplay Solutions Ltd. design, manufacture & install safe soft play enclosures for very high footfall public areas. These clients include shopping centres, airports & tourist attractions just to name a few.

Using the very best UK sourced materials on the market, these play spaces are manufactured to a very high standard. Being robust, easy to wipe clean & designed with the children's safety in mind.

- 1. High density foam soft wall surround type.
- 2. Sloping top soft wall surround & safety wall padding option like we did for Hanley Market, Stoke-on-Trent.
- 3. Narrow wall surround for maximizing space in busy shopping centre pedestrian walkways.