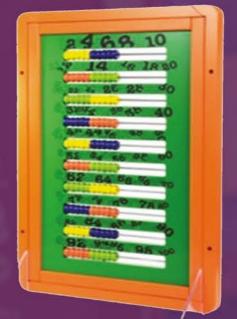

#### AP010

THE MODERN
CALCULATOR WHICH
FINDS IT HISTORY IN THE
ABACUS IS STILL BEING
USED ACROSS THE
WORLD FOR SMALL
CHILDREN WHEN
LEARNING TO COUNT.