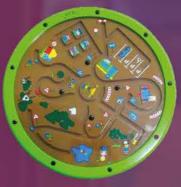

#### SOFTPLAY SOLUTIONS ...

COD EX COOP THEMED PLAY PIT SP293

**Play pits** offer 360° viewing, so easy to supervise

EM I EM MUST-GOLOURED CLAY CUP SP294

All our soft play pits & enclosures can be manufactured to any size & colour combination. They can be themed to fit in with one of our themed soft play ranges, your very own theme or be vibrant and colourful with no theme, equally giving a safe, high quality play experience for the little

ones. Contact us with your

ideas for further details.

SCO CO SCO COUTO EXTERNAL DAYL OUT SP292

> Low foam wall style play pits

**Educational River Play Pit** idea for Bristol Zoo

...FOR SOFT PLAY PITS & ENCLOSURES!