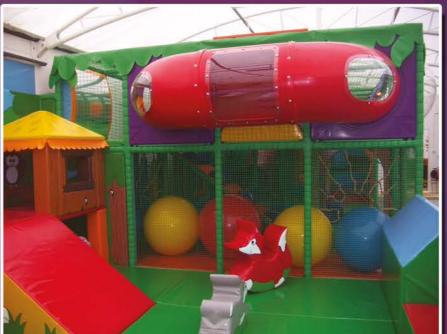

# SOFTHAY SOUTHOUS... STD SP401

MINI SP406 @ 3033

Design your own dual level Tunnel & Hut soft play area. Our modular tunnels & huts soft play spaces come in 2 sizes; Mini 800 Series (for under 4's) & Standard 1000 series (for under 11's).

**Choose how many tunnels &** huts you require to fit your space. Add steps, a slide & log climb or maybe some windy stairs. Complete the area with safety wall and floor padding. You can then add mirrors, wall games & general soft play shapes from our huge range of soft play products.

COULDY STEPS

MINI 800 SERIES

TUNE STD SP281 MINI SP402

STD SP286 MINI SP408

Can be manufactured in plain bright colours, to one of our themes or even your very own theme.

These soft play environments are robust, easy to wipe clean & manufactured with the children's safety in mind.