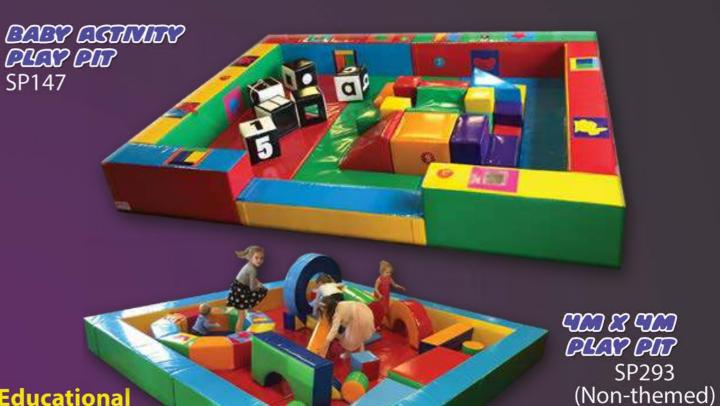

#### SOFTPLAY SOLUTIONS ...

COD EX COOP THEMED PLAY PIT SP293

**Play pits** offer 360° viewing, so easy to supervise

EM I EM MUST-GOLOURED CLAY CUP SP294

All our soft play pits & enclosures can be manufactured to any size & colour combination. They can be themed to fit in with one of our themed soft play ranges, your very own theme or be vibrant and colourful with no theme, equally giving a safe, high quality play experience for the little

ones. Contact us with your

ideas for further details.

SCO CO SCO COUTO EXTERNAL DAYL OUT SP292

> Low foam wall style play pits

**Educational River Play Pit** idea for Bristol Zoo

...FOR SOFT PLAY PITS & ENCLOSURES!