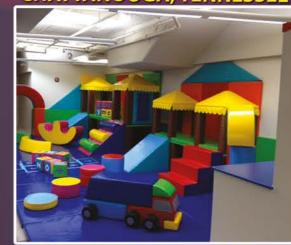

#### SOFTPLAY SOLUTIONS ...

Take a look at some of our finished modular tunnels & huts projects below

**BLUESTONE RESORT, SOUTH WALES** 

**CLEVELAND FAMILY, YMCA, TENNESSEE** 

WILDFOWL & WETLANDS TRUST, **CASTLE ESPIE, NORTHERN IRELAND** 

**CHATTANOOGA, TENNESSEE** 

**NORTH CAROLINA, USA** 

Of course, these are anything but just tunnels and huts. It could be a space rocket landing on an alien planet, a jungle hide out, a pirates lair, a lost under water city or a princesses tower. In fact, anything you can imagine.