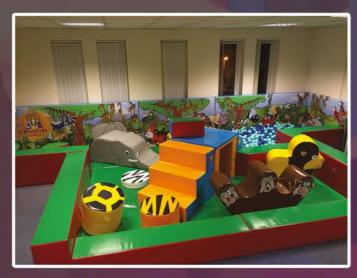

#### SOFTPLAY SOLUTIONS...

If you have a spare room and want to increase revenue. Why not install a safe high quality soft play area in your nursery or crèche.

Take a look at some of our recent projects.

Whether it's themed with one of our ranges like we did here in both our farmyard and jungle range for Monarch's Nursery.

A plain bright and colourful safe soft padded area we did for Magic Rocket Day Nursery.