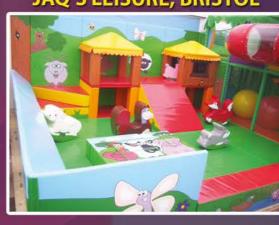

JAQ'S LEISURE, BRISTOL

LEE DISTRICT, RECREATION CENTRE, VIRGINIA, USA

**OUR DESIGN TEAM WILL WORK WITH YOU TO GET** THE RIGHT PLAY AREA TO **SUIT YOUR BUDGET, SPACE & THEME REQUIREMENTS** 