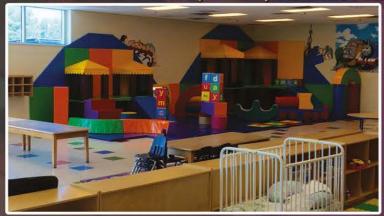

#### SOFTPLAY SOLUTIONS...

If you have a spare room and want to increase revenue. Why not install a safe high quality soft play area in your nursery or crèche.

Take a look at some of our recent projects.

Whether it's themed with one of our ranges like we did here in both our farmyard and jungle range for Monarch's Nursery.

A plain bright and colourful safe soft padded area we did for Magic Rocket Day Nursery.

Or a multi-level play frame type structure we did for Daisy Chain Day Nursery.

We can design, manufacture and install a very high quality soft play environment which will teach the kids balance and co-ordination through fun & play.