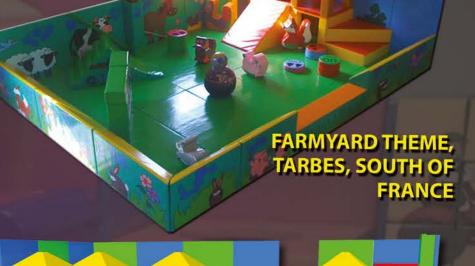

Whether it's themed with one of our ranges like we did here in both our farmyard and jungle range for Monarch's Nursery.

A plain bright and colourful safe soft padded area we did for Magic Rocket Day Nursery.