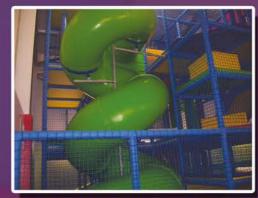

# SOFTHAY SOUTHOUS... STD SP401

MINI SP406 @ 3033

Design your own dual level Tunnel & Hut soft play area. Our modular tunnels & huts soft play spaces come in 2 sizes; Mini 800 Series (for under 4's) & Standard 1000 series (for under 11's).

**Choose how many tunnels &** huts you require to fit your space. Add steps, a slide & log climb or maybe some windy stairs. Complete the area with safety wall and floor padding. You can then add mirrors, wall games & general soft play shapes from our huge range of soft play products.

COULDY STEPS

MINI 800 SERIES

TUNE STD SP281 MINI SP402

STD SP286 MINI SP408

Can be manufactured in plain bright colours, to one of our themes or even your very own theme.

These soft play environments are robust, easy to wipe clean & manufactured with the children's safety in mind.