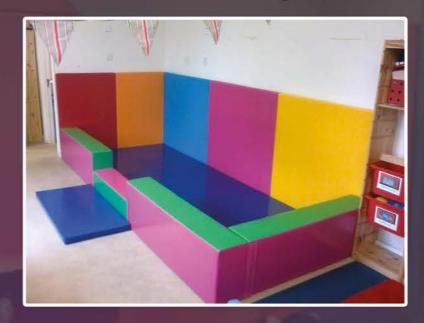

Whether it's themed with one of our ranges like we did here in both our farmyard and jungle range for Monarch's Nursery.

A plain bright and colourful safe soft padded area we did for Magic Rocket Day Nursery.