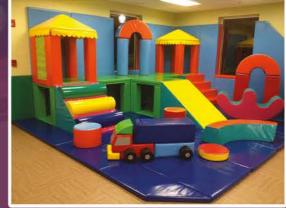

#### SOFTPLAY SOLUTIONS ...

Take a look at some of our finished modular tunnels & huts projects below

**BLUESTONE RESORT, SOUTH WALES** 

**CLEVELAND FAMILY, YMCA, TENNESSEE** 

WILDFOWL & WETLANDS TRUST, **CASTLE ESPIE, NORTHERN IRELAND** 

**CHATTANOOGA, TENNESSEE** 

**NORTH CAROLINA, USA** 

Of course, these are anything but just tunnels and huts. It could be a space rocket landing on an alien planet, a jungle hide out, a pirates lair, a lost under water city or a princesses tower. In fact, anything you can imagine.