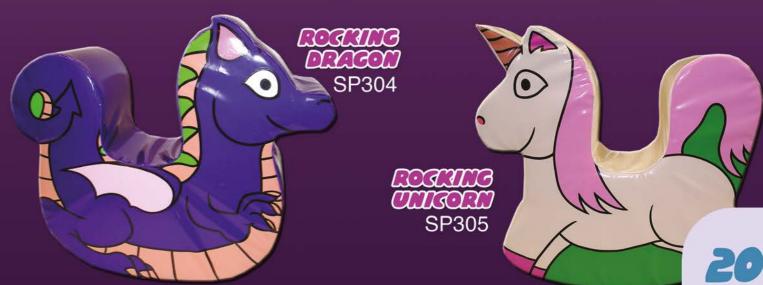

**Choose how many tunnels &** huts you require to fit your space. Add steps, a slide & log climb or maybe some windy stairs. Complete the area with safety wall and floor padding. You can then add mirrors, wall games & general soft play shapes from our huge range of soft play products.

COULDY STEPS

MINI 800 SERIES

TUNE STD SP281 MINI SP402

STD SP286 MINI SP408

Can be manufactured in plain bright colours, to one of our themes or even your very own theme.

These soft play environments are robust, easy to wipe clean & manufactured with the children's safety in mind.