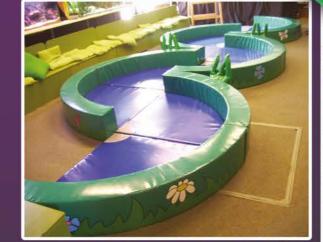

#### SOFTPLAY SOLUTIONS ...

COD EX COOP THEMED PLAY PIT SP293

**Play pits** offer 360° viewing, so easy to supervise

EM I EM MUST-GOLOURED CLAY CUP SP294

All our soft play pits & enclosures can be manufactured to any size & colour combination. They can be themed to fit in with one of our themed soft play ranges, your very own theme or be vibrant and colourful with no theme, equally giving a safe, high quality play experience for the little

ones. Contact us with your

ideas for further details.

SCO CO SCO COUTO EXTERNAL DAYL OUT SP292

> Low foam wall style play pits

**Educational River Play Pit** idea for Bristol Zoo

...FOR SOFT PLAY PITS & ENCLOSURES!