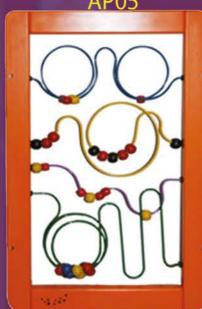

#### AP02

ROTATE THE TRIPLE BLOCKS
TO CREATE NEW
CHARACTERS BY MIXING
HEADS, BODIES & LEGS.
EACH INDIVIDUAL BLOCK
HAS 3 ALTERNATIVE
GRAPHICS SO CHILDREN
CAN CREATE DIFFERENT
COMBINATIONS.

AP05

MOVE THE BEADS ALONG
THE TRAIL GOING ROUND
THE LOOPS & UP AND
DOWN TO THE REACH THE
END OF THE COURSE. MOVE
ONE BEAD AT A TIME OR
CREATE A CONVOY OF
BEADS.