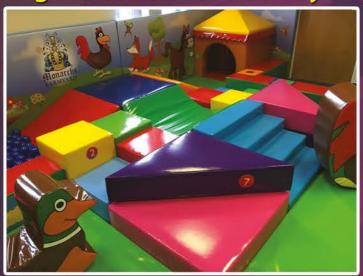

### SOFTIAN SOUTHOUS...

WE ARE CONSTANTLY EXPANDING OUR RANGE OF SHAPES AND THEMES, BUT IF YOU CAN THINK OF IT, WE CAN MAKE IT!

STANDARD STEPS AND SLIDE SP101A BALL PIT

Our range of ball pits provide colourful, interactive and robust areas for kids to play in.

1.5M ROUND ACTIVITY
BALL PIT
SP130

We can custom design your ball pit to any size, shape or colour combination.

BALL PIT SP179

MULTI-COLOURED 2M ROUND BALL PIT SP49

**2M ACTIVITY BALL PIT** SP132

Large SP302