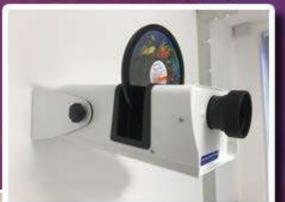

We also supply different types of connectors so your lights can split along different walls & even connect around corners.

The projection can be changed to all kinds of different slides

LIED PROJECTOR

Our sensory rooms are great for: