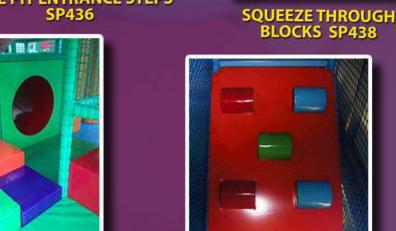

VERTICAL ROLLERS SP439

BALL PIT ENTRANCE STEPS SP436

**GIANT CAUSEWAY BLOCKS** 

SPIDER WEB CLIMB THROUGH

**ENTRANCE ARCH PANEL** 

AERIAL GLIDE SP458 ROPE & BUOY SP382

**INFLATABLE BALLS SP338** 