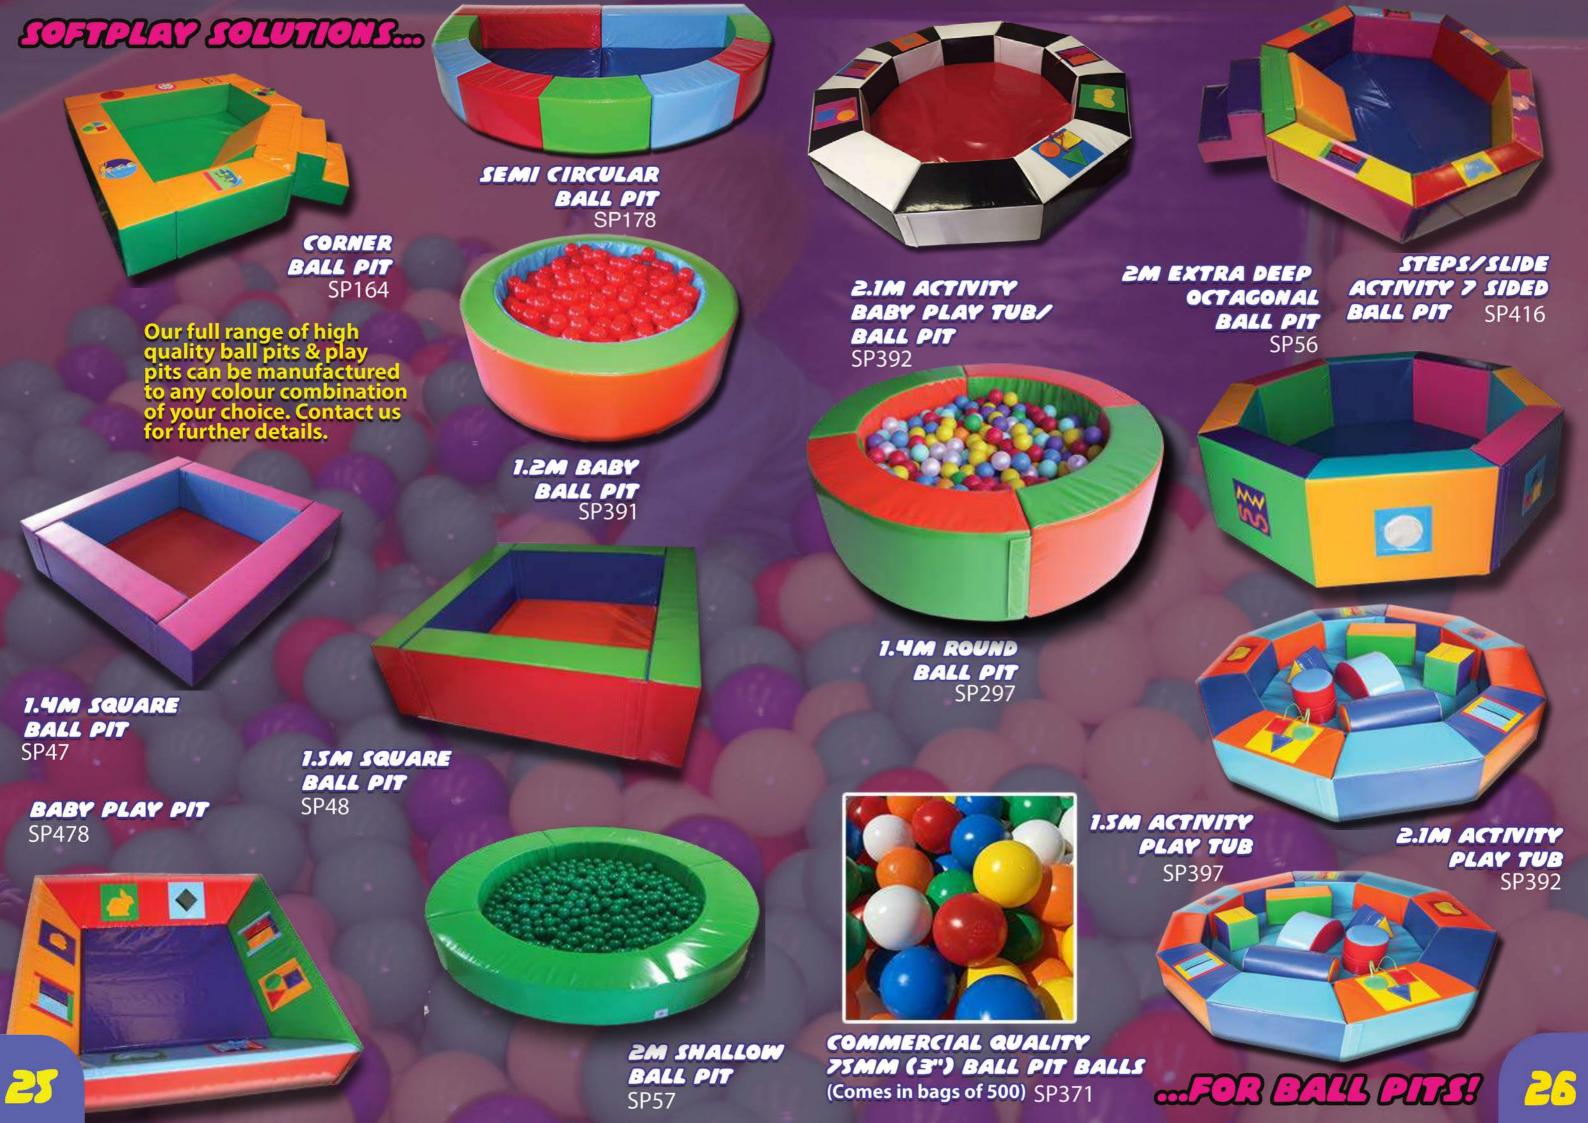

### SOFTIAN SOUTHOUS...

WE ARE CONSTANTLY EXPANDING OUR RANGE OF SHAPES AND THEMES, BUT IF YOU CAN THINK OF IT, WE CAN MAKE IT!

STANDARD STEPS AND SLIDE SP101A BALL PIT

Our range of ball pits provide colourful, interactive and robust areas for kids to play in.

1.5M ROUND ACTIVITY
BALL PIT
SP130

We can custom design your ball pit to any size, shape or colour combination.

BALL PIT SP179

MULTI-COLOURED 2M ROUND BALL PIT SP49

**2M ACTIVITY BALL PIT** SP132

Large SP302

Giant SP300

#### 7 SIDED BALL POND/PLAY PIT

Multi-Coloured SP386

Activity

Feel

Sound

Activity

Fun Books

I.SM ACTIVITY
BALL PIT
SP90

...FOR BALL PITS!