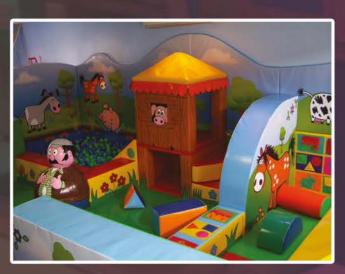

#### SOFTPLAY SOLUTIONS...

If you have a spare room and want to increase revenue. Why not install a safe high quality soft play area in your nursery or crèche.

Take a look at some of our recent projects.

Whether it's themed with one of our ranges like we did here in both our farmyard and jungle range for Monarch's Nursery.

A plain bright and colourful safe soft padded area we did for Magic Rocket Day Nursery.