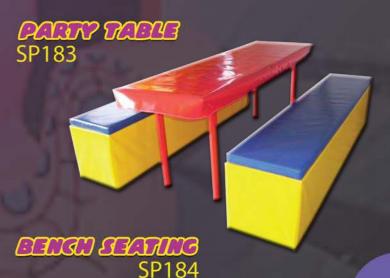

TH PIEST DON'S SET SP395

let us help you with our box sets. All box sets come with their own storage bag to keep them packed away when not in use.

All trolley sets come complete with cover and trolley for easy moving & storage

To the right is a trolley set packed in its cover on the trolley

SP252

TRACTOR PUZZUE BLOCK SP136

... DOWN ON THE FARM