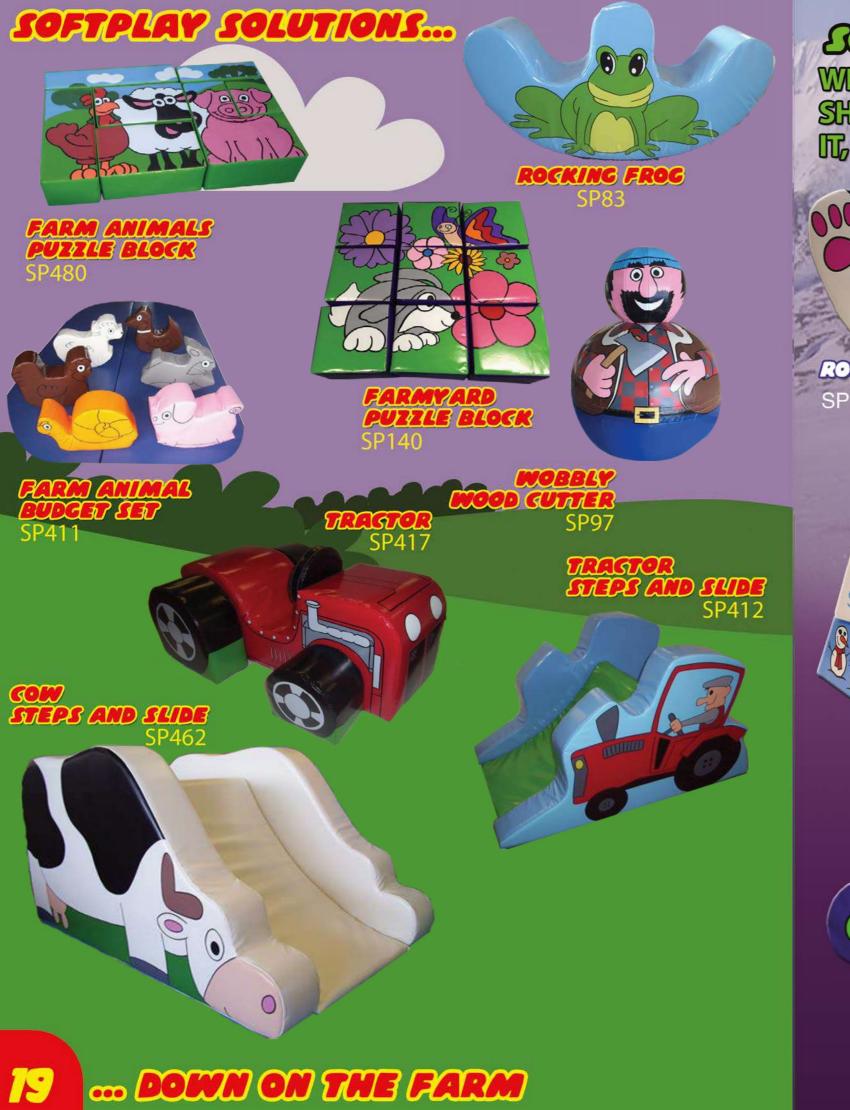

To the right is a trolley set packed in its cover on the trolley

SP252

TRACTOR PUZZUE BLOCK SP136

... DOWN ON THE FARM