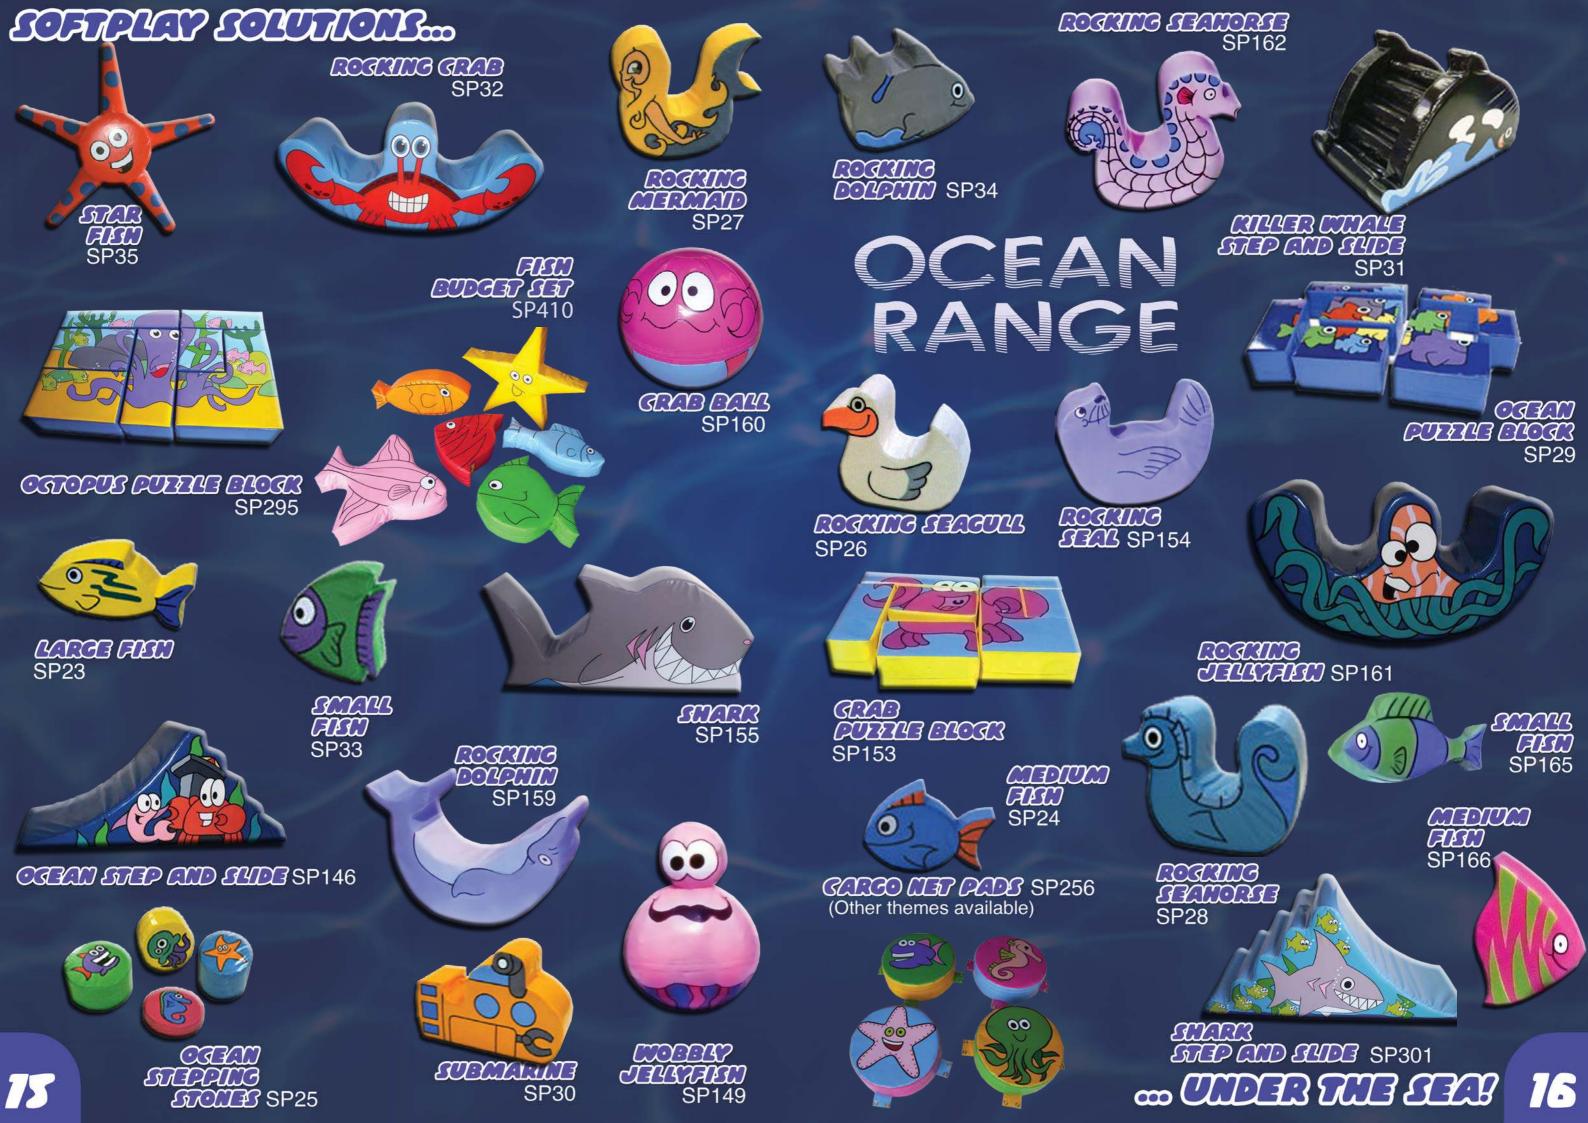

### SOFTIAN SOUTHOUS...

WE ARE CONSTANTLY EXPANDING OUR RANGE OF SHAPES AND THEMES, BUT IF YOU CAN THINK OF IT, WE CAN MAKE IT!

STANDARD STEPS AND SLIDE SP101A BALL PIT

Our range of ball pits provide colourful, interactive and robust areas for kids to play in.