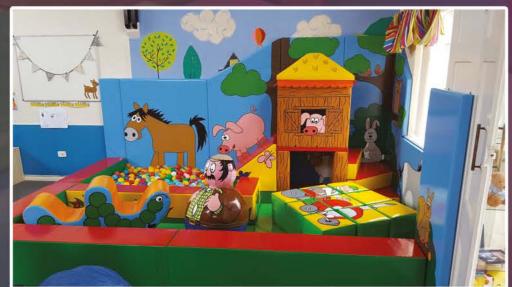

Whether it's themed with one of our ranges like we did here in both our farmyard and jungle range for Monarch's Nursery.

A plain bright and colourful safe soft padded area we did for Magic Rocket Day Nursery.