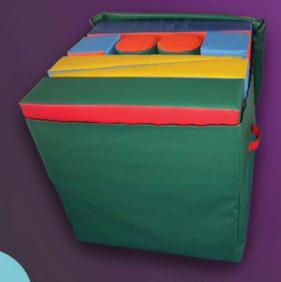

TH PIEST DON'S SET SP395

let us help you with our box sets. All box sets come with their own storage bag to keep them packed away when not in use.

All trolley sets come complete with cover and trolley for easy moving & storage

To the right is a trolley set packed in its cover on the trolley

SP252

TRACTOR PUZZUE BLOCK SP136

... DOWN ON THE FARM