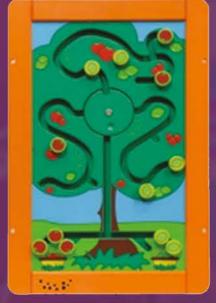

#### APO8

THE MYSTERIOUS SORTING
TREE HAS BOTH APPLES
AND LEMONS GROWING
ON IT, BUT CAN YOU
FIGURE OUT HOW TO
ORGANIZE THE FRUITS AND
PUT THEM IN THE CORRECT
BASKET?