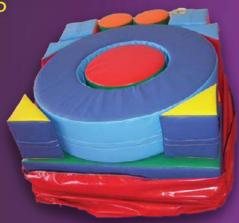

TH PIEST DON'S SET SP395

let us help you with our box sets. All box sets come with their own storage bag to keep them packed away when not in use.

All trolley sets come complete with cover and trolley for easy moving & storage

To the right is a trolley set packed in its cover on the trolley

SP252

TRACTOR PUZZUE BLOCK SP136

... DOWN ON THE FARM