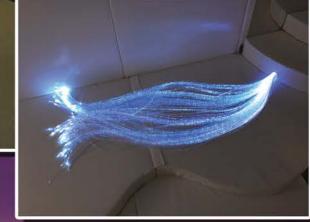

#### FIBRE OPTIGS

Using the latest L.E.D technology to provide clear & crisp lighting for enhanced interactivity. Fibre optic light sources require no bulbs to replace whilst being small & silent. They are ideal for inaccessible locations