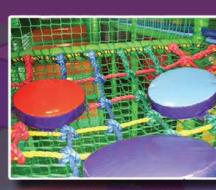

# SOFTPLAY SOLUTIONS ...

various sizes: 1.8m, 2m & 2.4m

41

STEPPING STOLL SP163

...FOR OTHER IDEAS!

STANCEST OF THE STANCES