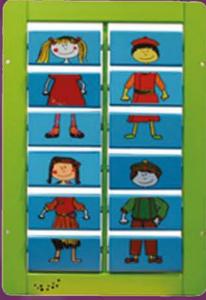

#### AP02

ROTATE THE TRIPLE BLOCKS
TO CREATE NEW
CHARACTERS BY MIXING
HEADS, BODIES & LEGS.
EACH INDIVIDUAL BLOCK
HAS 3 ALTERNATIVE
GRAPHICS SO CHILDREN
CAN CREATE DIFFERENT
COMBINATIONS.

AP05

MOVE THE BEADS ALONG
THE TRAIL GOING ROUND
THE LOOPS & UP AND
DOWN TO THE REACH THE
END OF THE COURSE. MOVE
ONE BEAD AT A TIME OR
CREATE A CONVOY OF
BEADS.