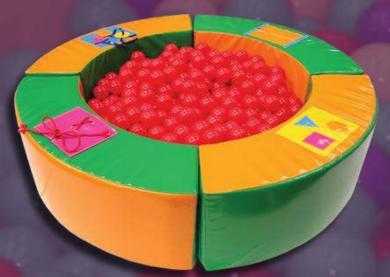

### SOFTIAN SOUTHOUS...

WE ARE CONSTANTLY EXPANDING OUR RANGE OF SHAPES AND THEMES, BUT IF YOU CAN THINK OF IT, WE CAN MAKE IT!

STANDARD STEPS AND SLIDE SP101A BALL PIT

Our range of ball pits provide colourful, interactive and robust areas for kids to play in.

1.5M ROUND ACTIVITY
BALL PIT
SP130

We can custom design your ball pit to any size, shape or colour combination.

BALL PIT SP179

MULTI-COLOURED 2M ROUND BALL PIT SP49

**2M ACTIVITY BALL PIT** SP132

Large SP302