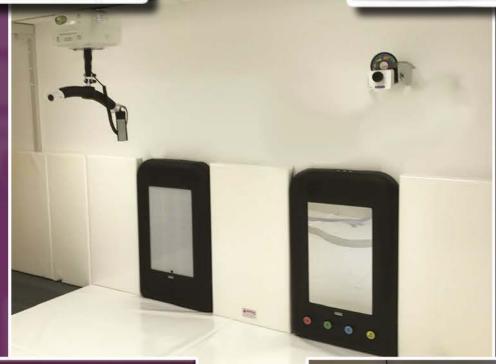

#### INFILITY & DEVOID PANEL

LICHT & SOUND PANEL INTERACT WITH THIS SOUND PANEL
BY CLAPPING, STOMPING & MORE!
THE LIGHTS MOVE ACCORDING TO
THE LEVEL OF SOUND YOU MAKE. A
FUN FEATURE THAT CHILDREN WILL
LOVE. YOU CAN EVEN PLAY YOUR
OWN MUSIC TO INTERACT WITH
THE SOUND PANEL.
EASY WIPE SURFACE & NO FURTHER
MAINTENANCE REQUIRED MAKES
THE INTERACTIVE SOUND PANEL A
POPULAR FEATURE IN SENSORY
ENVIRONMENTS.

**ENVIRONMENTS.** 

AN INFINITE ILLUSION OF LED
LIGHTS. CREATE A STUNNING
EFFECT THAT WILL ENGAGE THE
USER. THE INFINITY WALL PANEL IS
FULLY SELF CONTAINED & EASY TO
SET UP. SIMPLY MOUNT THE FRAME
TO YOUR CHOSEN WALL, PLUG &
PLAY.