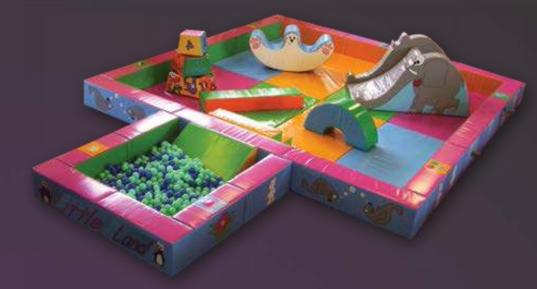

### SOFTIAN SOUTHOUS...

WE ARE CONSTANTLY EXPANDING OUR RANGE OF SHAPES AND THEMES, BUT IF YOU CAN THINK OF IT, WE CAN MAKE IT!

STANDARD STEPS AND SLIDE SP101A BALL PIT

Our range of ball pits provide colourful, interactive and robust areas for kids to play in.

1.5M ROUND ACTIVITY
BALL PIT
SP130

We can custom design your ball pit to any size, shape or colour combination.

BALL PIT SP179

MULTI-COLOURED 2M ROUND BALL PIT SP49

**2M ACTIVITY BALL PIT** SP132

Large SP302

#### 7 SIDED BALL POND/PLAY PIT

Multi-Coloured SP386

Activity

Feel

Sound

Activity

Fun Books

I.SM ACTIVITY
BALL PIT
SP90