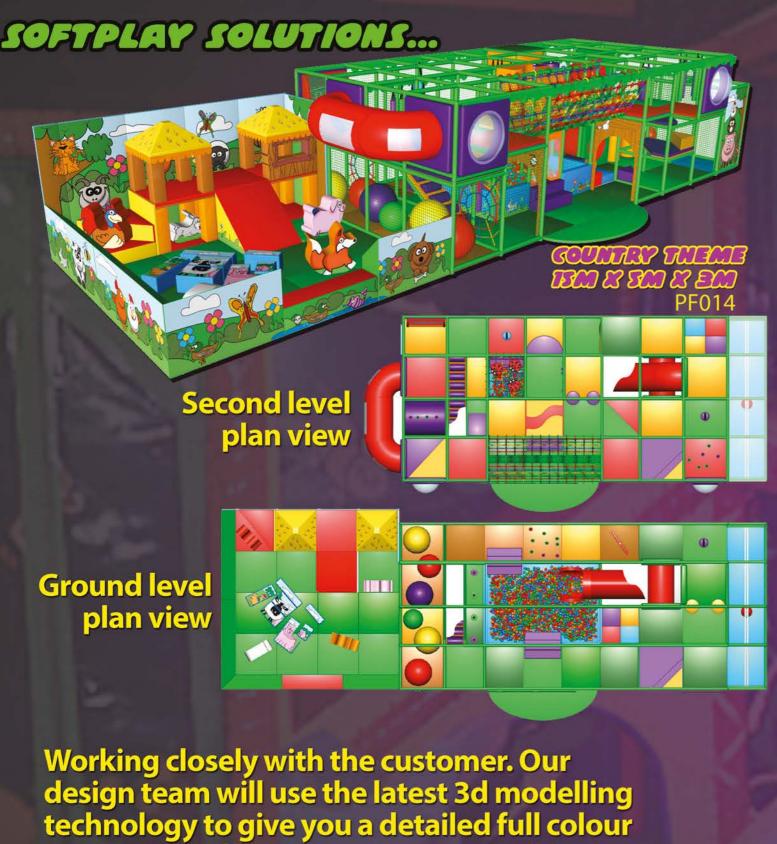

...FOR MULTI LEVEL PLAY STRUCTURES!

design team will use the latest 3d modelling technology to give you a detailed full colour impression of how your play area will look. Contact us for further details...

**Elevation view** 

TAM IS THEM IS THEM B LEVEL STRUCTURE O TUMBER & TUR ARRA

PF026

WELGOOME DEEK

...FOR MULTI LEVEL PLAY STRUCTURES!