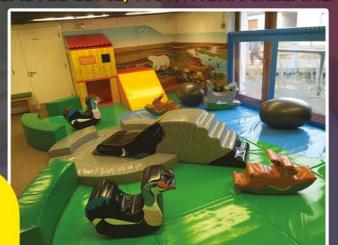

#### SOFTPLAY SOLUTIONS ...

COD EX COOP THEMED PLAY PIT SP293

**Play pits** offer 360° viewing, so easy to supervise

EM I EM MUST-GOLOURED CLAY CUP SP294

All our soft play pits & enclosures can be manufactured to any size & colour combination. They can be themed to fit in with one of our themed soft play ranges, your very own theme or be vibrant and colourful with no theme, equally giving a safe, high quality play experience for the little

ones. Contact us with your

ideas for further details.

SCO CO SCO COUTO EXTERNAL DAYL OUT SP292

> Low foam wall style play pits

**Educational River Play Pit** idea for Bristol Zoo

...FOR SOFT PLAY PITS & ENCLOSURES!