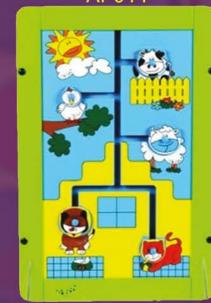

AP04

IN THE COUNTRY STROLL PLAY MODULE CHILDREN CAN MOVE A VARIETY OF CHARACTERS AROUND THE COUNTRYSIDE AND CHANGE THE PATH ON WHICH EACH CHARACTER IS ABLE TO FOLLOW BY SLIDING THE BRIDGE UP & DOWN.