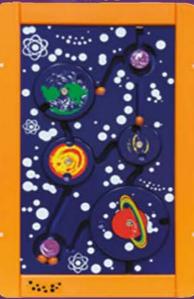

#### AP03

SPIN THE DISCS TO SET DIFFERENT COURSES AS YOU TRAVEL THE GALAXY AS THE PLANET MARBLE PLAY MODULE THEN RUN THE MARBLES THROUGH THE SLOTS TO REACH YOUR DESTINATION.