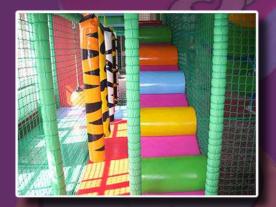

# SOFTHAY SOUTHOUS... STD SP401

MINI SP406 @ 3033

Design your own dual level Tunnel & Hut soft play area. Our modular tunnels & huts soft play spaces come in 2 sizes; Mini 800 Series (for under 4's) & Standard 1000 series (for under 11's).

**Choose how many tunnels &** huts you require to fit your space. Add steps, a slide & log climb or maybe some windy stairs. Complete the area with safety wall and floor padding. You can then add mirrors, wall games & general soft play shapes from our huge range of soft play products.

COULDY STEPS

MINI 800 SERIES

TUNE STD SP281 MINI SP402

STD SP286 MINI SP408

Can be manufactured in plain bright colours, to one of our themes or even your very own theme.

These soft play environments are robust, easy to wipe clean & manufactured with the children's safety in mind.