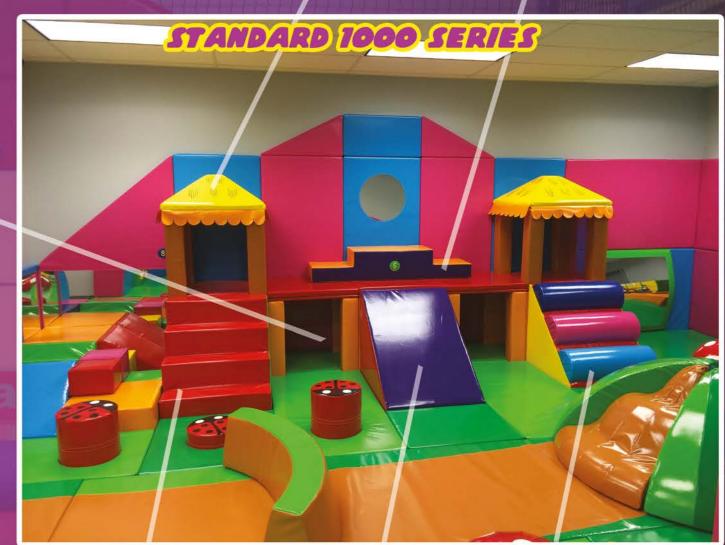

# SOFTHAY SOUTHOUS... STD SP401

MINI SP406 @ 3033

Design your own dual level Tunnel & Hut soft play area. Our modular tunnels & huts soft play spaces come in 2 sizes; Mini 800 Series (for under 4's) & Standard 1000 series (for under 11's).

**Choose how many tunnels &** huts you require to fit your space. Add steps, a slide & log climb or maybe some windy stairs. Complete the area with safety wall and floor padding. You can then add mirrors, wall games & general soft play shapes from our huge range of soft play products.

COULDY STEPS

MINI 800 SERIES

TUNE STD SP281 MINI SP402

STD SP286 MINI SP408

Can be manufactured in plain bright colours, to one of our themes or even your very own theme.

These soft play environments are robust, easy to wipe clean & manufactured with the children's safety in mind.

Visit www.softplaysolutions.com for our full range, designs & installations

LOG AUCT