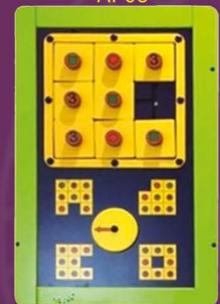

#### AP06

THIS WELL KNOWN GAME
OF TIC TAC TOE, WHICH IS
ALSO KNOWN AS NAUGHTS
& CROSSES HAS BEEN
MODERNIZED INTO THIS
NEW VARIATION! CHILDREN
CAN NOW ENJOY THIS
GAME WITH OTHER
CHILDREN, LINE UP THE
NUMBERS OR SYMBOLS, OR
SPIN THE DISC BELOW.