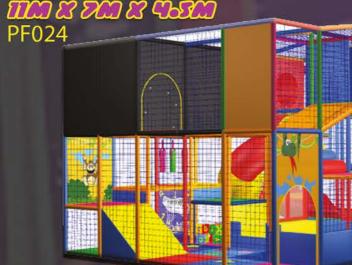

...FOR MULTI LEVEL PLAY STRUCTURES!

design team will use the latest 3d modelling technology to give you a detailed full colour impression of how your play area will look. Contact us for further details...

**Elevation view** 

TAM IS THEM IS THEM B LEVEL STRUCTURE O TUMBER & TUR ARRA

PF026

WELGOOME DEEK

...FOR MULTI LEVEL PLAY STRUCTURES!