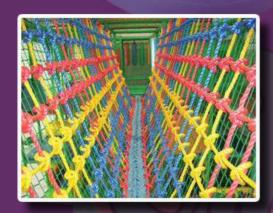

# SOFTHAY SOUTHOUS... STD SP401

MINI SP406 @ 3033

Design your own dual level Tunnel & Hut soft play area. Our modular tunnels & huts soft play spaces come in 2 sizes; Mini 800 Series (for under 4's) & Standard 1000 series (for under 11's).

**Choose how many tunnels &** huts you require to fit your space. Add steps, a slide & log climb or maybe some windy stairs. Complete the area with safety wall and floor padding. You can then add mirrors, wall games & general soft play shapes from our huge range of soft play products.

COULDY STEPS

MINI 800 SERIES

TUNE STD SP281 MINI SP402

STD SP286 MINI SP408

Can be manufactured in plain bright colours, to one of our themes or even your very own theme.

These soft play environments are robust, easy to wipe clean & manufactured with the children's safety in mind.