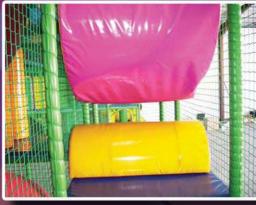

# SOFTHAY SOUTHOUS... STD SP401

MINI SP406 @ 3033

Design your own dual level Tunnel & Hut soft play area. Our modular tunnels & huts soft play spaces come in 2 sizes; Mini 800 Series (for under 4's) & Standard 1000 series (for under 11's).

**Choose how many tunnels &** huts you require to fit your space. Add steps, a slide & log climb or maybe some windy stairs. Complete the area with safety wall and floor padding. You can then add mirrors, wall games & general soft play shapes from our huge range of soft play products.

COULDY STEPS

MINI 800 SERIES

TUNE STD SP281 MINI SP402

STD SP286 MINI SP408

Can be manufactured in plain bright colours, to one of our themes or even your very own theme.

These soft play environments are robust, easy to wipe clean & manufactured with the children's safety in mind.