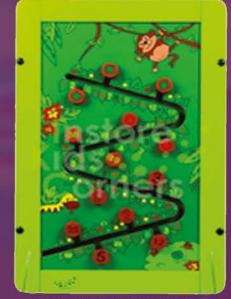

#### AP09

THE JUNGLE FEVER SIMPLY MOVE THE
NUMBERS AND FIGURES
AROUND THE BOARD - THIS
MODULE WILL TEACH THE
KIDS TO RECOGNISE
SYMBOLS & NUMBERS,
ALSO COACHING THEM TO
PLACE THEM IN THE
CORRECT ORDER.