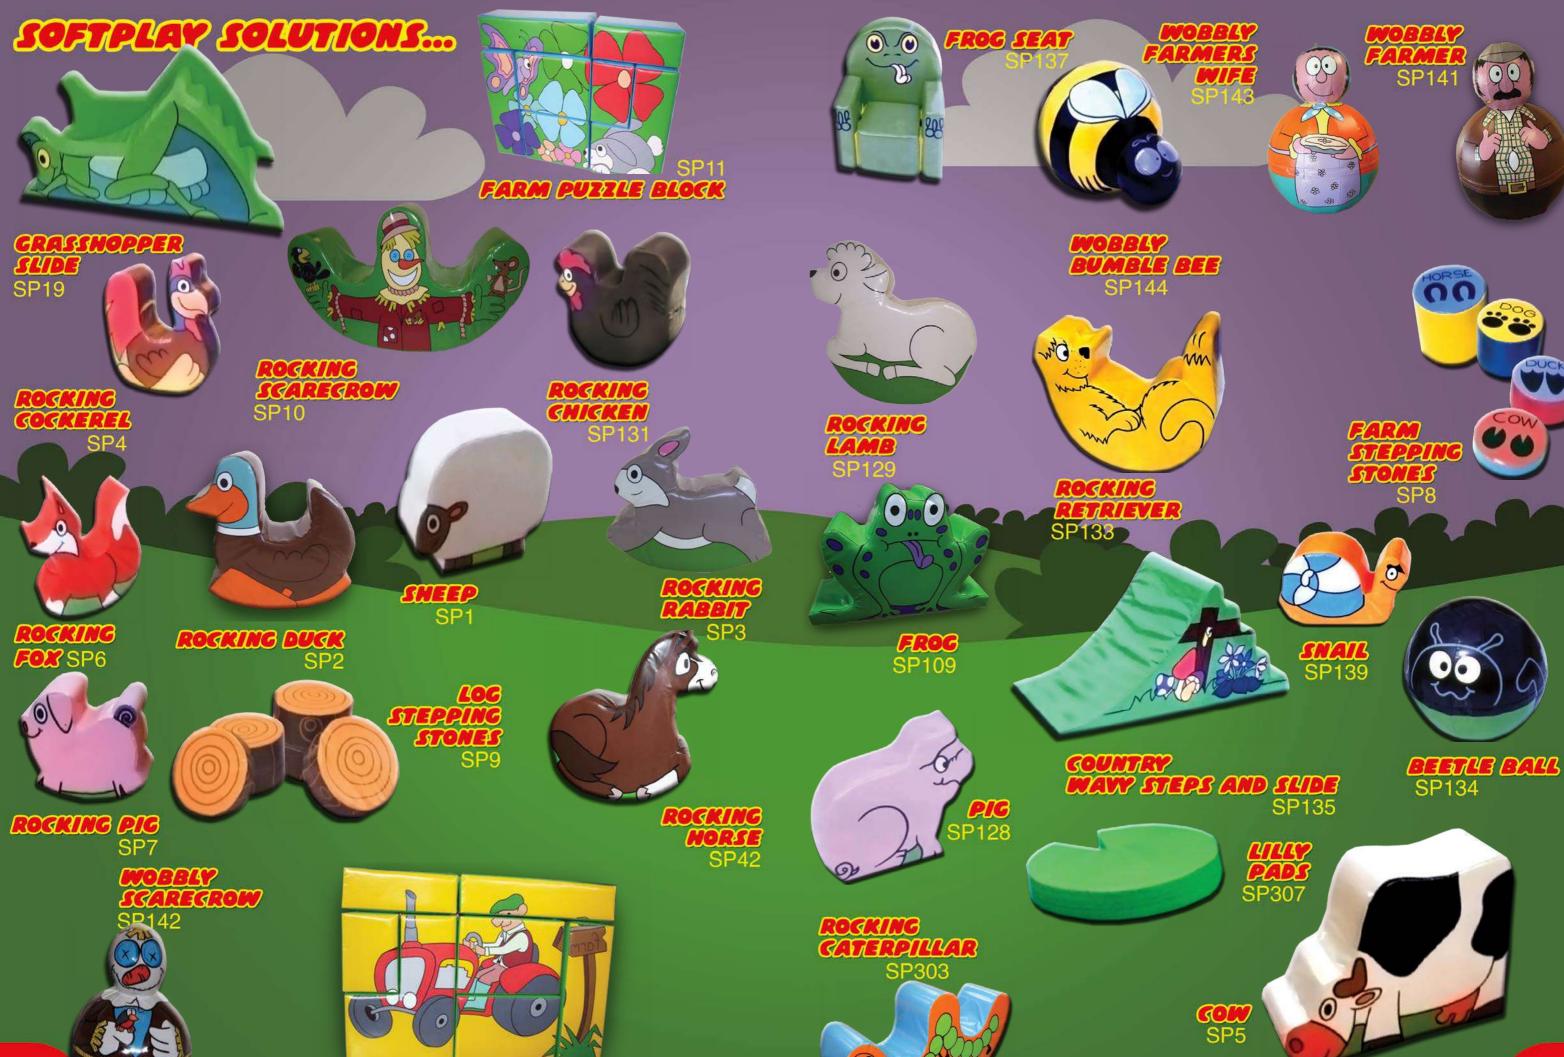

To the right is a trolley set packed in its cover on the trolley

SP252

TRACTOR PUZZUE BLOCK SP136

... DOWN ON THE FARM