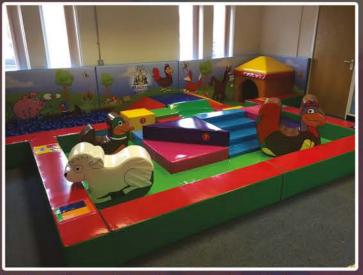

#### SOFTPLAY SOLUTIONS...

If you have a spare room and want to increase revenue. Why not install a safe high quality soft play area in your nursery or crèche.

Take a look at some of our recent projects.

Whether it's themed with one of our ranges like we did here in both our farmyard and jungle range for Monarch's Nursery.

A plain bright and colourful safe soft padded area we did for Magic Rocket Day Nursery.