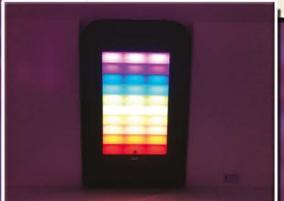

#### INFILITY & DEVOID PANEL

LICHT & SOUND PANEL INTERACT WITH THIS SOUND PANEL
BY CLAPPING, STOMPING & MORE!
THE LIGHTS MOVE ACCORDING TO
THE LEVEL OF SOUND YOU MAKE. A
FUN FEATURE THAT CHILDREN WILL
LOVE. YOU CAN EVEN PLAY YOUR
OWN MUSIC TO INTERACT WITH
THE SOUND PANEL.
EASY WIPE SURFACE & NO FURTHER
MAINTENANCE REQUIRED MAKES
THE INTERACTIVE SOUND PANEL A
POPULAR FEATURE IN SENSORY
ENVIRONMENTS.

**ENVIRONMENTS.** 

AN INFINITE ILLUSION OF LED
LIGHTS. CREATE A STUNNING
EFFECT THAT WILL ENGAGE THE
USER. THE INFINITY WALL PANEL IS
FULLY SELF CONTAINED & EASY TO
SET UP. SIMPLY MOUNT THE FRAME
TO YOUR CHOSEN WALL, PLUG &
PLAY.