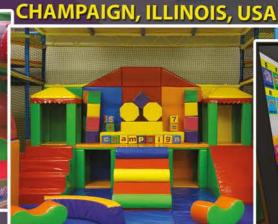

**CHATTANOOGA, TENNESSEE** 

**NORTH CAROLINA, USA** 

Of course, these are anything but just tunnels and huts. It could be a space rocket landing on an alien planet, a jungle hide out, a pirates lair, a lost under water city or a princesses tower. In fact, anything you can imagine.