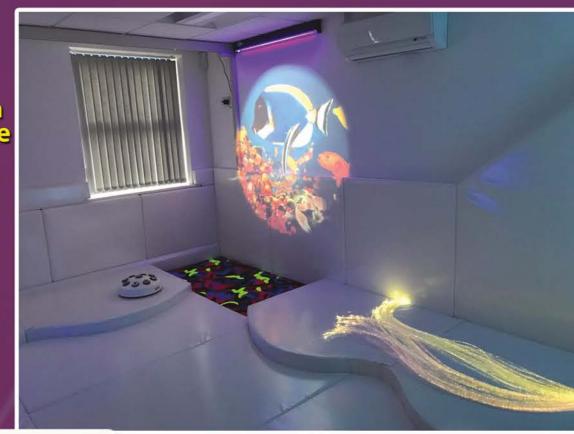

#### SENSORY SOLUTIONS...

We specialize in the design, manufacture & installation of very high quality soft, safe padded, multi-sensory rooms to fit your space & budget

visit our website: www.softplaysolutions.com

Bubble tubes are a must-have in every sensory environment. they stimulate the senses using sound, light & vibration, and are popular with autistic children and those with severe special needs. Perfect for the user to relax & enjoy the different pattern of the bubbles.

We also supply different types of connectors so your lights can split along different walls & even connect around corners.

The projection can be changed to all kinds of different slides

LIED PROJECTOR

Our sensory rooms are great for: