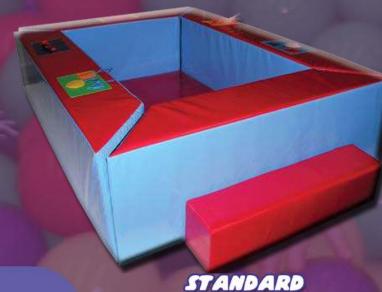

### SOFTIAN SOUTHOUS...

WE ARE CONSTANTLY EXPANDING OUR RANGE OF SHAPES AND THEMES, BUT IF YOU CAN THINK OF IT, WE CAN MAKE IT!

STANDARD STEPS AND SLIDE SP101A BALL PIT

Our range of ball pits provide colourful, interactive and robust areas for kids to play in.

1.5M ROUND ACTIVITY
BALL PIT
SP130

We can custom design your ball pit to any size, shape or colour combination.

BALL PIT SP179

MULTI-COLOURED 2M ROUND BALL PIT SP49

**2M ACTIVITY BALL PIT** SP132

Large SP302