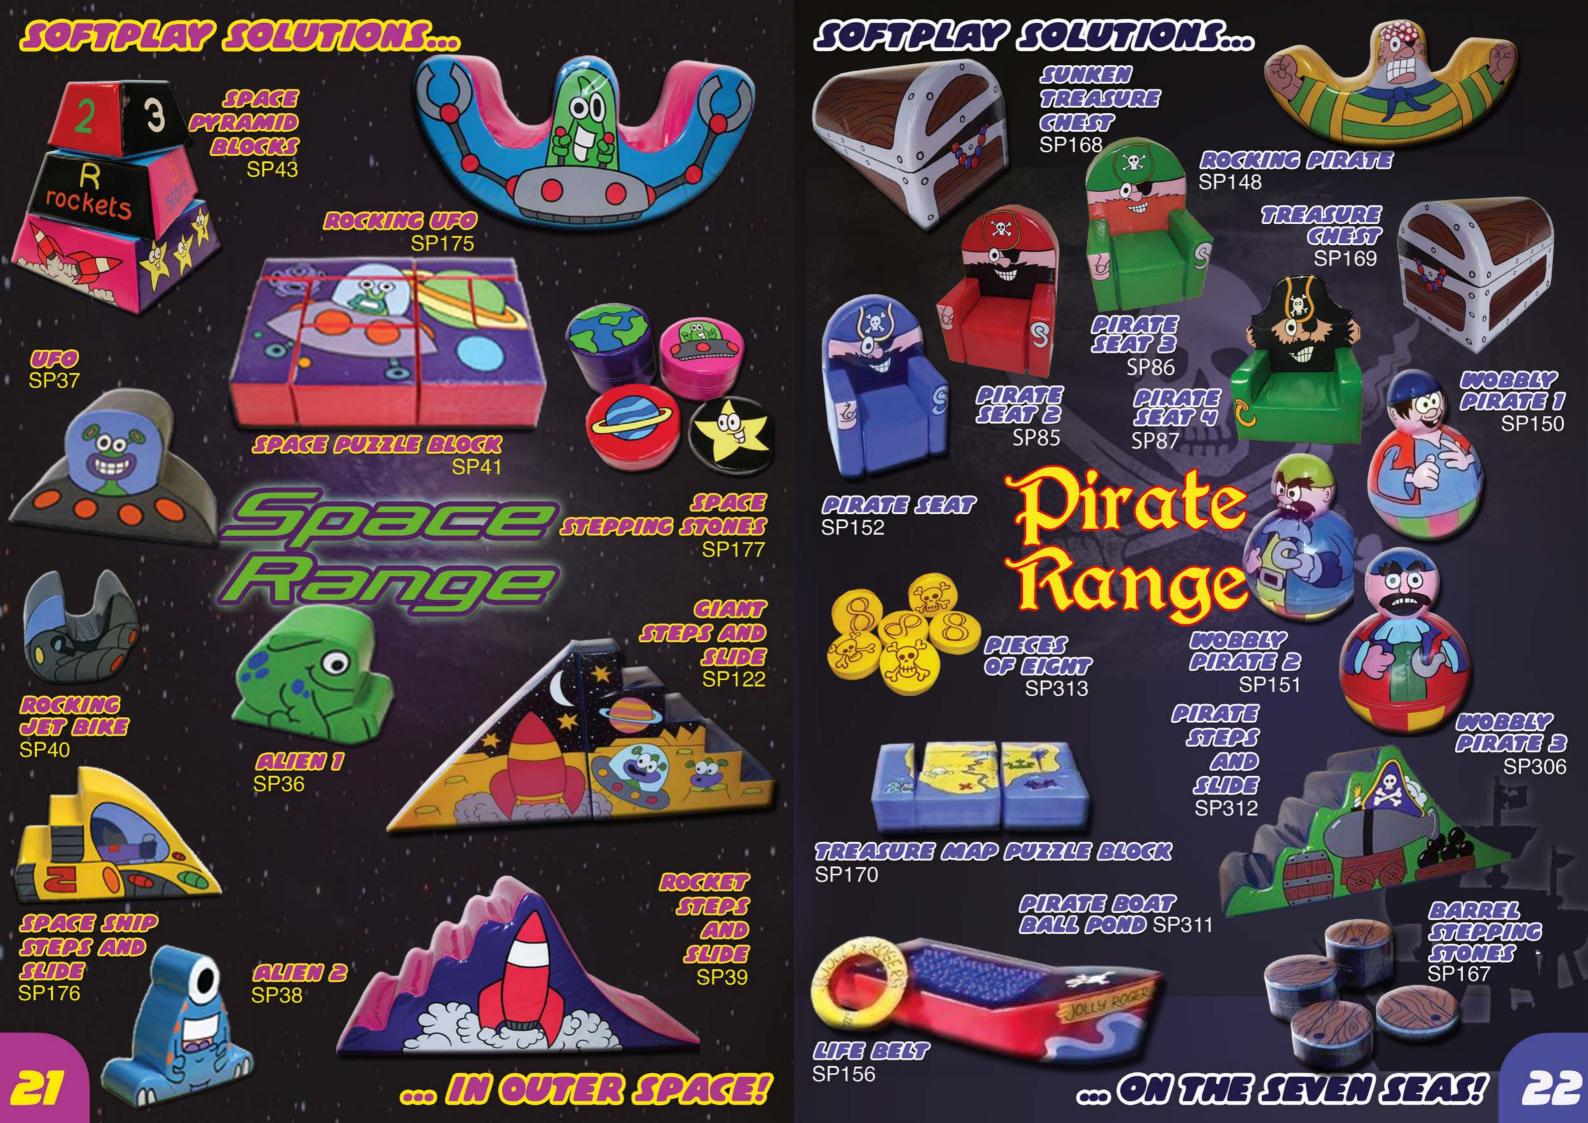

# SOFTPLAY SOLUTIONS ...

various sizes: 1.8m, 2m & 2.4m

41

STEPPING STOLL SP163

...FOR OTHER IDEAS!

STANCEST OF THE STANCES

#### SOFTPLAY SOLUTIONS ...

We can refurbish and brighten up your old worn out softplay centres with our exciting play area modules

HANGING VINES SP431 LOG CLIMB SP442

**SAGGY BAG SP433** 

DISTORTION FUN MIRROR SP450